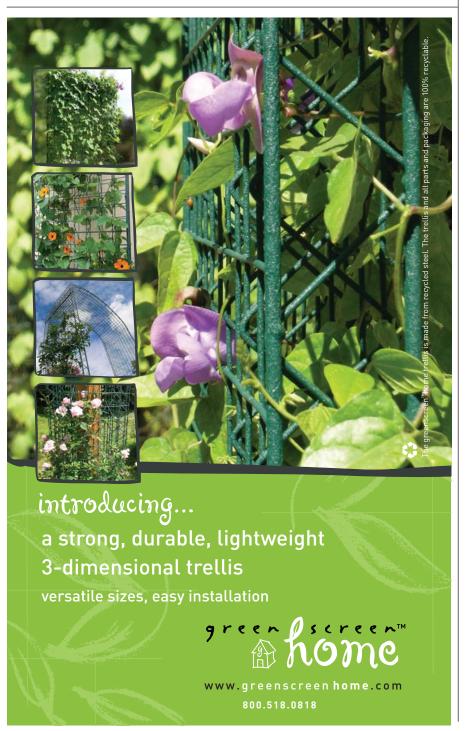

### 4. Wreath

This 23-inch Morning Sun wreath will brighten any room or make a front door. It is handmade of all-natural plants grown and harves Pipestem Creek. When indoor use is satisfied, it may be hung or Backyard birds will be attracted to its sunflower center. Composed safflower, bittersweet and durum. Pipestem Creek. (800) 446-1986. When the safflower is the safflower center.

# 5. Stone accent

Linden B. Leaf is the newest design in the Leaf series by sculptor George made in the United States and have a lifetime guarantee. Carruth Studio.

**14** Lawn & Garden Retailer March 2005

which can be shipped anywhere in the world. Great for gifts or corporate promotions!

Call today 800-421-1406 • Fax 705-386-0915 www.thebearchair.com • email info@thebearchair.com



### Write in 776



Write in 799

**16** Lawn & Garden Retailer March 2005







# 6. Lighting

This fiber optic lighting system allows for a much smale five different colors of light and comes with the long optic lights available. EasyPro. (800) 448-3873. Write

# 7. Iron planter

Named for its shape, the Mushroom Planter displays planter works well for indoor or outdoor use. The polyurethane. Ruibal's Topiary Systems and Ironwork

# 8. Hydrangea

Hydrangea 'Little Lamb' has small delicate flowers the fluffy blooms resemble little lambs dancing across More refined than 'Pee Gee', 'Little Lamb' is comp bloomer is hardy to Zone 3 and is a great hydranges of the perennial garden. Spring Meadow Nursery. (80)

# 9. Chocolates

Spring Pastel Mint Meltaways are milk chocolate m coating. Long Grove Confectionery