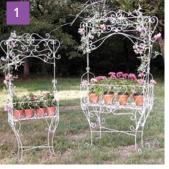

# 1. Trellis planter

This durable iron planter features classic styling that will maximize vertical space plenty of room for use as a box planter. The large planter measures  $45 \times 76 \times 10$  inches. The Garden Market of Larkspur. (800) 783-7318. **Write in 1527** 