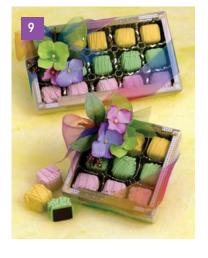

# 9. Chocolates

Spring Pastel Mint Meltaways are milk chocolate m coating. Long Grove Confectionery Co. (800) 373-310