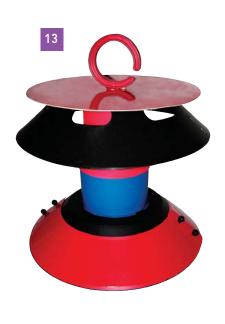

### 13. Trap

Biter Fighter attracts ticks, mosquitoes and other blood-dioxide without using propane or electricity. It's lightweidoes not trap beneficial insects. DeWitt. (800) 888-9669.