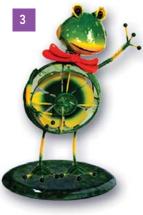

### 12. Accent

Guido — The Guard Frog measures 10x9 inches and cattaches to a 14-inch stake for restraining. It is handle indoors and out. Barbara Hill Studios. (972) 495-8960. **Wr** 